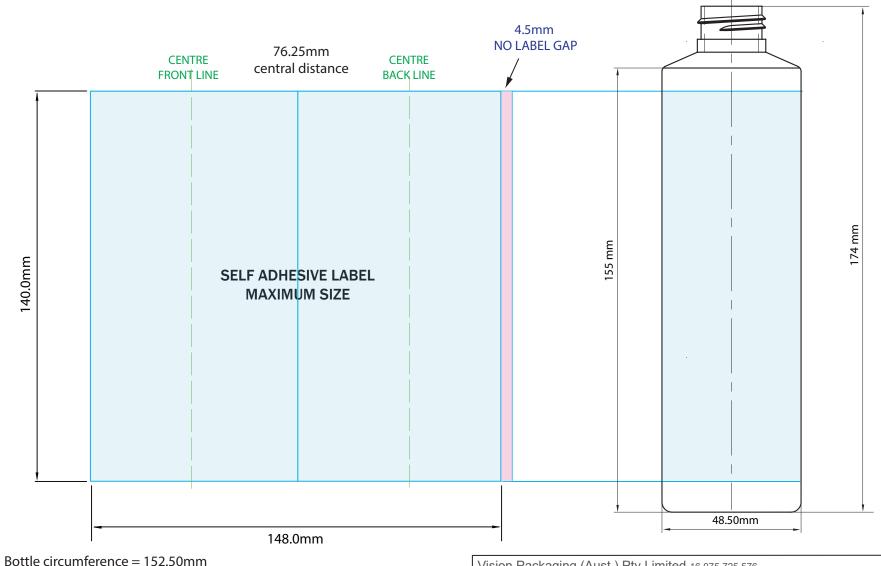

## **SUGGESTED - LABEL PANEL AREA**

GUIDE ONLY. Prior to artwork, labels and other costs, it is imperative to confirm with your chosen labelling method that this guide & sizing is suitable for your use.

Note: All dimensions and tolerances are subject to final product specification.

NOT DRAWN TO SCALE
Please SIZE and SUPPLY Artwork to 100%

| Vision Packaging (Aust.) Pty Limited 16 075 725 576 |                     |                  |
|-----------------------------------------------------|---------------------|------------------|
| DRAWING ID: 117botvppillar0250                      |                     | DATE: 13/01/2021 |
| NAME: Bottle 250mL VP Pillar                        |                     | MODEL No: TBA    |
| NECK: 24/410                                        | MATERIAL: HDPE      | WEIGHT: 24.0g    |
| BRIMFUL CAPACITY: 265.0mL +/- 5.0mL                 | NOMINAL FILL: 250mL | UNIT: mm         |